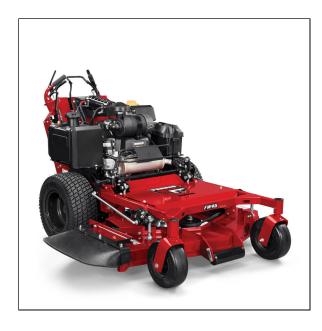

## Ferris FW45 52" Walk Behind Mower

## Fuel-Efficient Wide Area Commercial Mowers Built for Comfort & Control

The FW45 is engineered for performance, productivity, and comfort. The three available deck sizes allow for maneuverability while engine options provide the power a commercial walk mower needs. Pairing comfort features like ergonomically designed controls with easy maintenance and durability mean the FW45 can handle whatever is thrown at it.