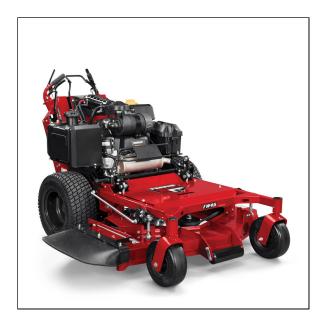

## Ferris FW45 52" Walk Behind Mower with Centralized Controls

Read More

SKU:5901893

**Price:**\$10299

Categories: Ferris

## Ferris FW45 52" Walk Behind Mower - Vanguard EFI

## Fuel-Efficient Wide Area Commercial Mowers Built for Comfort & Control

The FW45 is engineered for performance, productivity, and comfort. The three available deck sizes allow for maneuverability while engine options provide the power a commercial walk mower needs. Pairing comfort features like ergonomically designed controls with easy maintenance and durability mean the FW45 can handle whatever is thrown at it.