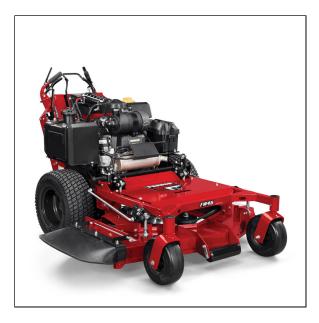

## Ferris FW45 61" Walk Behind Mower with Centralized Controls

Read More

SKU:5902016

**Price:**\$10299

Categories: Ferris

## Ferris FW45 61" Walk Behind Mower

## **Fuel-Efficient Wide Area Commercial Mowers Built for Comfort & Control**

The FW45 is engineered for performance, productivity, and comfort. The three available deck sizes allow for maneuverability while engine options provide the power a commercial walk mower needs. Pairing comfort features like ergonomically designed controls with easy maintenance and durability mean the FW45 can handle whatever is thrown at it.