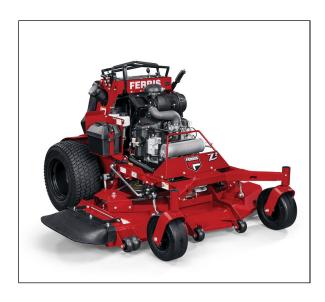

## Ferris SRS<sup>TM</sup> Z2 52" Soft Ride Stand-On Mower

Read More

SKU:5902050

**Price:**\$10899

Categories: Ferris

**Product Description** 

## Ferris SRS<sup>TM</sup> Z2 52" Soft Ride Stand-On Mower

## A COMBINATION OF SPEED, AGILITY, AND HIGH QUALITY OF CUT

The Soft Ride Stand-On SRS<sup>TM</sup> Z2 features our adjustable operator platform with suspension technology that optimizes operator comfort and increases productivity without sacrificing quality-of-cut. The superior balance on the Z2 provides excellent stability and maneuverability that exceeds expectations for traction and handling.