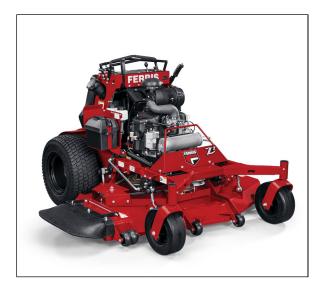

## Ferris SRS<sup>TM</sup> Z2 52" Soft Ride Stand-On Mower

## A COMBINATION OF SPEED, AGILITY, AND HIGH QUALITY OF CUT

The Soft Ride Stand-On SRS<sup>TM</sup> Z2 features our adjustable operator platform with suspension technology that optimizes operator comfort and increases productivity without sacrificing quality-of-cut. The superior balance on the Z2 provides excellent stability and maneuverability that exceeds expectations for traction and handling.