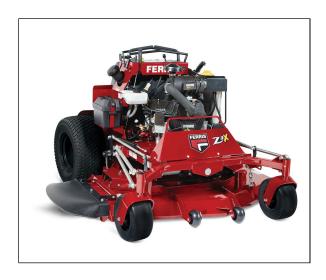

## Ferris SRS<sup>TM</sup> Z3X 61" Soft Ride Stand-On Mower

Read More

**SKU:**5901951

**Price:**\$13699

**Categories:** Ferris

**Product Description** 

## Ferris SRS<sup>TM</sup> Z3X 61" Soft Ride Stand-On Mower

## SUPERIOR TRACTION WITH STAND-OUT PERFORMANCE

Built to deliver superior traction and performance, the SRS<sup>TM</sup> Z3X raises the bar for stand-on productivity. With 52", 61" and 72" deck options, the Z3X increases productivity without sacrificing the trusted Ferris cut quality. A pivoting front axle allows the Z3X to grip on steep inclines, meaning you can mow safer and more efficiently on even the most difficult yards.