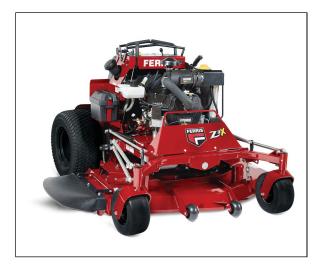

## Ferris SRS<sup>TM</sup> Z3X 72'' Soft Ride Stand-On Mower

Read More

SKU:5901953

**Price:**\$14299

Categories: Ferris

**Product Description** 

## Ferris SRS<sup>TM</sup> Z3X 72" Soft Ride Stand-On Mower

## SUPERIOR TRACTION WITH STAND-OUT PERFORMANCE

Built to deliver superior traction and performance, the SRS<sup>TM</sup> Z3X raises the bar for stand-on productivity. With 52", 61" and 72" deck options, the Z3X increases productivity without sacrificing the trusted Ferris cut quality. A pivoting front axle allows the Z3X to grip on steep inclines, meaning you can mow safer and more efficiently on even the most difficult yards.