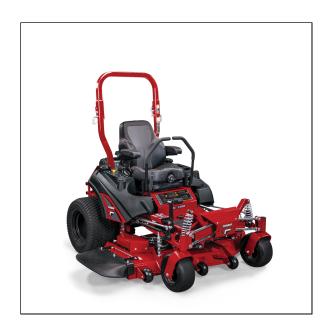

## 2022 Ferris ISX<sup>TM</sup> 2200 52" Zero Turn Mowers

Read More

**SKU:**5902025

**Price:**\$12199

Categories: Ferris

## Ferris ISX<sup>TM</sup> 2200 52" Zero Turn Mowers

## THE LEADER IN SUSPENSION TECHNOLOGY FOR TURF

Take productivity and comfort up a notch. The ISX $^{TM}$  2200 boasts our most advanced suspension technology – ForeFront $^{TM}$  Suspension, ensuring operator comfort. A 2-belt iCD $^{TM}$  cutting system delivers unrivaled cut quality and the heavy-duty Hydro-Gear® ZT-4400 $^{TM}$  Transaxle drive system provides power and durability to get the job done.