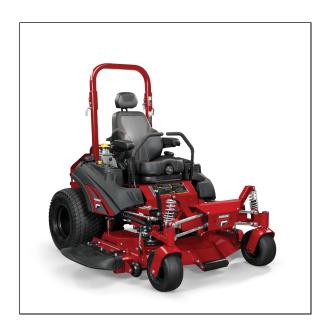

## 2022 Ferris ISX<sup>TM</sup> 3300 61" Zero Turn Mower

Read More

SKU:5902034

**Price:**\$15599

Categories: Ferris

**Product Description** 

## Ferris ISX<sup>TM</sup> 3300 61" Zero Turn Mower

## THE LEADER IN SUSPENSION TECHNOLOGY FOR TURF

Featuring next-generation suspension technology – ForeFront<sup>TM</sup> Suspension, a 2-belt iCD<sup>TM</sup> cutting system, heavy-duty dual commercial Hydro-Gear® ZT-5400 drive system, and travel speeds up to 12 mph. Plus, select models feature EFI-ETC technology for fuel savings, easy starting, and smooth, consistent productivity.