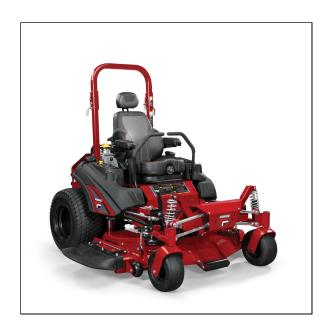

## 2022 Ferris ISX<sup>TM</sup> 3300 61" Zero Turn Mower

Read More

**SKU:**5902033

**Price:**\$15899

Categories: Ferris

## Ferris ISX<sup>TM</sup> 3300 61" Zero Turn Mower

## THE LEADER IN SUSPENSION TECHNOLOGY FOR TURF

Featuring next-generation suspension technology – ForeFront<sup>TM</sup> Suspension, a 2-belt iCD<sup>TM</sup> cutting system, heavy-duty dual commercial Hydro-Gear® ZT-5400 drive system, and travel speeds up to 12 mph. Plus, select models feature EFI-ETC technology for fuel savings, easy starting, and smooth, consistent productivity.