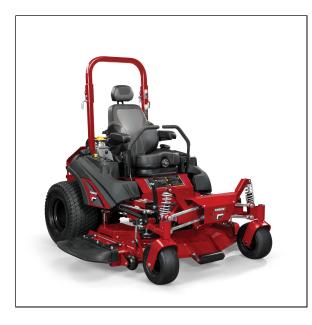

## 2022 Ferris ISX<sup>TM</sup> 3300 61" Zero Turn Mower

Read More

SKU:5902031

**Price:**\$17299

Categories: Ferris

## Ferris ISX<sup>TM</sup> 3300 61'' Zero Turn Mower

## THE LEADER IN SUSPENSION TECHNOLOGY FOR TURF

Featuring next-generation suspension technology – ForeFront<sup>TM</sup> Suspension, a 2-belt iCD<sup>TM</sup> cutting system, heavy-duty dual commercial Hydro-Gear® ZT-5400 drive system, and travel speeds up to 12 mph. Plus, select models feature EFI-ETC technology for fuel savings, easy starting, and smooth, consistent productivity.