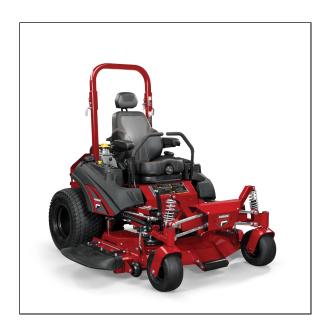

## Ferris ISX<sup>TM</sup> 3300 72" Zero Turn Mower

Read More

**SKU:**5902035

**Price:**\$16599

Categories: Ferris

**Product Description** 

## Ferris ISX<sup>TM</sup> 3300 72" Zero Turn Mower

## THE LEADER IN SUSPENSION TECHNOLOGY FOR TURF

Featuring next-generation suspension technology – ForeFront<sup>TM</sup> Suspension, a 2-belt iCD<sup>TM</sup> cutting system, heavy-duty dual commercial Hydro-Gear® ZT-5400 drive system, and travel speeds up to 12 mph. Plus, select models feature EFI-ETC technology for fuel savings, easy starting, and smooth, consistent productivity.