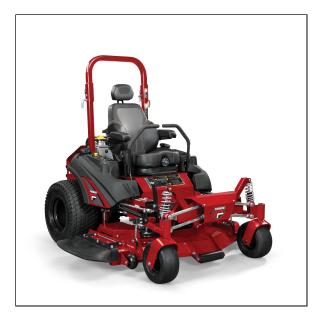

## 2022 Ferris ISX<sup>TM</sup> 3300 72" Zero Turn Mower

Read More

SKU:5902032

**Price:**\$17599

Categories: Ferris

## Ferris ISX<sup>TM</sup> 3300 72'' Zero Turn Mower

## THE LEADER IN SUSPENSION TECHNOLOGY FOR TURF

Featuring next-generation suspension technology – ForeFront<sup>TM</sup> Suspension, a 2-belt iCD<sup>TM</sup> cutting system, heavy-duty dual commercial Hydro-Gear® ZT-5400 drive system, and travel speeds up to 12 mph. Plus, select models feature EFI-ETC technology for fuel savings, easy starting, and smooth, consistent productivity.