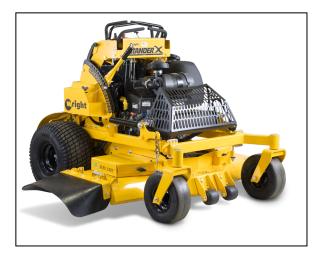

## Wright Stander X 52'' Floating Deck Stand On Mower

Read More

SKU:WSTX52SFX730E2B

**Price:**\$10199

Categories:<u>Wright</u>

**Product Description** 

## Wright Stander X 52'' Floating Deck Stand On Mower

## **VERSATILE & INTERMEDIATE.**

Built on decades of continuous development, the Stander<sup>®</sup> X Gen2 is the latest in Stand-on technology. Every detail has been refined to give the operator a superior mowing experience. Progressive platform suspension allows for all-day comfort, ball-bearing controls give tactile feedback, and the robust electrical system allows for maximum uptime. These details combine to create a cohesive high-performance mower. Look no further than the Stander X for a mid-size commercial-grade workhorse.