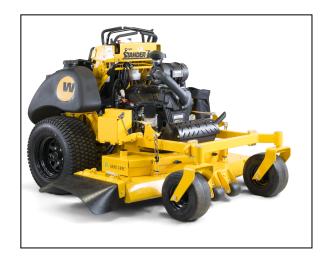

## Wright Stander ZK 52" Floating Deck Stand On Mower

Read More

SKU:WSZK52SFX850E-49S

**Price:**\$13299

Categories: Wright

## Wright Stander ZK 52" Floating Deck Stand On Mower

## **ULTIMATE & POWERFUL.**

When we developed the Stander<sup>®</sup> ZK, nothing was held back! The result is the most productive and versatile large frame mower ever built. Big-bore EFI engines provide power without compromising efficiency. High flow hydraulics propel high traction 23" or 24" tires for excellent hill holding, and dual-sided fuel tanks provide all-day run time. Take on your next season with a ZK. It's the ultimate stand-on mower. Period.