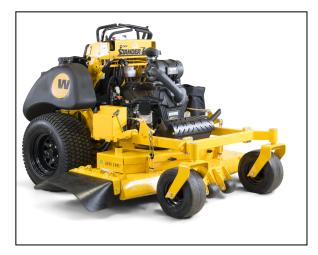

## Wright Stander ZK 52" EFI Floating Deck Stand On Mower

Read More

SKU:WSZK52S61E8E2B

**Price:**\$13699

Categories: Wright

**Product Description** 

## Wright Stander ZK 52'' EFI Floating Deck Stand On Mower

## **ULTIMATE & POWERFUL.**

When we developed the Stander<sup>®</sup> ZK, nothing was held back! The result is the most productive and versatile large frame mower ever built. Big-bore EFI engines provide power without compromising efficiency. High flow hydraulics propel high traction 23" or 24" tires for excellent hill holding, and dual-sided fuel tanks provide all-day run time. Take on your next season with a ZK. It's the ultimate stand-on mower. Period.