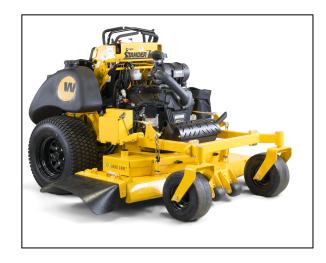

## Wright Stander ZK 61" EFI Floating Deck Stand On Mower

Read More

**SKU:**WSZK61S61E8E-49S

**Price:**\$13999

Categories: Wright

## Wright Stander ZK 61" EFI Floating Deck Stand On Mower

## **ULTIMATE & POWERFUL.**

When we developed the Stander<sup>®</sup> ZK, nothing was held back! The result is the most productive and versatile large frame mower ever built. Big-bore EFI engines provide power without compromising efficiency. High flow hydraulics propel high traction 23" or 24" tires for excellent hill holding, and dual-sided fuel tanks provide all-day run time. Take on your next season with a ZK. It's the ultimate stand-on mower. Period.