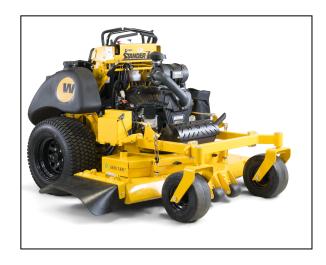

## Wright Stander ZK 72" EFI Floating Deck Stand On Mower

Read More

**SKU:**WSZK72S61E8E-49S

**Price:**\$14499

Categories: Wright

## Wright Stander ZK 72" EFI Floating Deck Stand On Mower

## **ULTIMATE & POWERFUL.**

When we developed the Stander<sup>®</sup> ZK, nothing was held back! The result is the most productive and versatile large frame mower ever built. Big-bore EFI engines provide power without compromising efficiency. High flow hydraulics propel high traction 23" or 24" tires for excellent hill holding, and dual-sided fuel tanks provide all-day run time. Take on your next season with a ZK. It's the ultimate stand-on mower. Period.