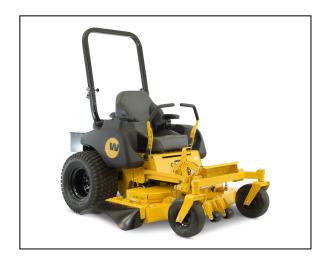

# Wright ZTO 48" Zero Turn Mower

## **DURABLE & COMFORTABLE.**

The ZTO provides a range of medium-sized options, ideal for any job! Equipped with integrated transmissions and mid-sized engines.

#### **AERO CORE DECK**

The ZTO comes with one of the most advanced cutting decks available today, the revolutionary Wright AERO CORE<sup>TM</sup> deck. Every inch of the deck is designed to deliver unparalleled cut quality, turn-on-a-dime maneuverability and the reliability you expect from Wright.