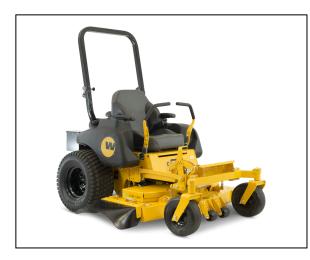

## Wright ZTO 52" Zero Turn Mower

Read More

SKU:WZTO52SFX730E1B

**Price:**\$9999

Categories: Wright

**Product Description** 

## **DURABLE & COMFORTABLE.**

The ZTO provides a range of medium-sized options, ideal for any job! Equipped with integrated transmissions and mid-sized engines.

## AERO CORE DECK

The ZTO comes with one of the most advanced cutting decks available today, the revolutionary Wright AERO CORE<sup>TM</sup> deck. Every inch of the deck is designed to deliver unparalleled cut quality, turn-on-a-dime maneuverability and the reliability you expect from Wright.