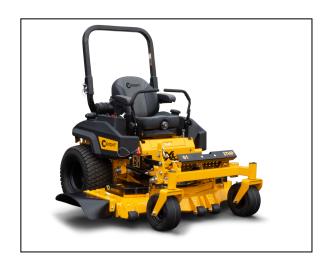

## Wright ZXL 52" EFI Zero Turn Mower

## DURABLE, COMFORTABLE, PRODUCTIVE,

The all-new ZXL zero-turn rider fills the gap between our current ZTO and ZXT models and is a welcomed addition to our ZX series of commercial riding mowers. Built on the same frame as the ZXT, the ZXL shares the extreme durability and construction of the ZXT but in a lighter, more compact, and more affordable package. The ZXL is equipped with powerful EFI engine offerings, large 24" rear tires, a premium bolstered suspension seat, and Aero-core deck, along with 15.5 gallons of fuel capacity. The ZXL is available in 52 and 61-inch deck sizes and is compatible with the WrightVac power bagging system, making it a versatile and valued asset in your fleet.