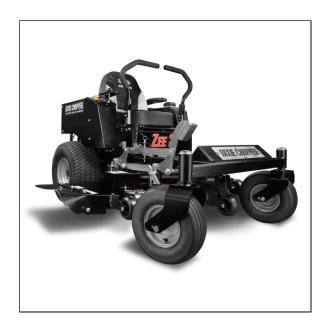

# Dixie Chopper Zee 2 48" Zero Turn Mower

#### THE MOWER WITH MORE MUSCLE FOR YOUR MONEY.

The Zee 2 is the best residential mower in its class with big engines, big decks, and big value. No other residential mower gives you more muscle for your money.

#### **FEATURES:**

STEEL FENDERS - Protects fuel tank from sun and impact damage.

COMMERCIAL FORKS - Greaseable and lifetime warranty against breakage

HIGH HORSEPOWER - A 23-horsepower engine from Kawasaki® to power you at up to 3.1 acres per hour.