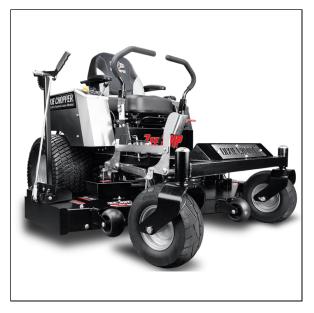

# Dixie Chopper Zee 2 HP 48'' Zero Turn Mower

### **REDEFINING RESIDENTIAL.**

The Zee 2 HP redefines what to expect from a residential mower. Packed with upgraded features including a bigger engine, commercial-grade transmissions, Operator Controlled Discharge Chute (OCDC), and a super plush seat, the Zee 2 HP delivers incredible value to the customer.

#### **FEATURES:**

- **COMMERCIAL DRIVETRAIN** Hydro-Gear® ZT-3100 transaxles with shock valves, charge pumps, steel-cut gears, and serviceable filters.
- **PROVEN POWER** A 24-horsepower engine from Kawasaki® to power through tough lawns.
- CHUTE CONTROL Take full control of your clippings with the standard OCDC.
- LARGE REAR TIRES 22" drive tires for more traction, speed, and stability.