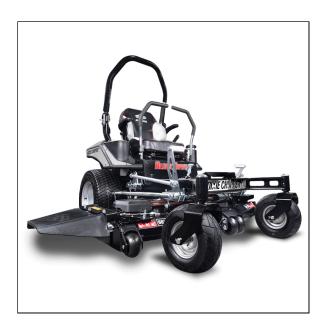

# Dixie Chopper Blackhawk 54" Zero Turn Mower

#### REDEFINE YOUR MOWING EXPERIENCE

The **BlackHawk** provides the ultimate mowing experience with superior value, advanced operator controls, commercial grade components, and unmatched performance.

#### **FEATURES -**

- OCDC Foot-operated to keep your hands on the steering levers.
- PARKER® HTE Smooth steering and 1000-hour oil change intervals.
- 48", 54", AND 60" DECKS Deep 7 gauge shell to tackle deep grass with ease
- **PROVEN POWER** Equipped with an industry preferred 24 horsepower Kawasaki® FS engine for trusted and reliable performance.
- TOTAL COMFORT The high-back, padded, and over-sized bolstered seat hugs your torso for ultimate comfort.