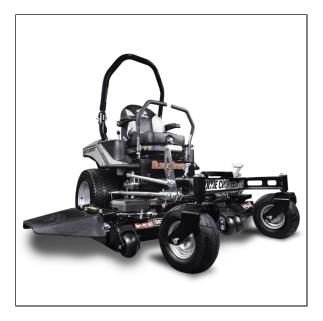

# Dixie Chopper Blackhawk HP 48'' Zero Turn Mower

#### SUPERIOR MOWING EXPERIENCE WITH UNMATCHED PERFORMANCE

The BlackHawk HP provides a superior mowing experience with advanced operator controls, commercial-grade components, and unmatched performance and comfort.

#### **FEATURES** -

- OCDC Foot-operated to keep your hands on the steering levers.
- SUSPENSION SEAT Full suspension for ultimate comfort all day long.
- PARKER® HTJ Speeds up to 10 mph with smooth steering and 1,000-hour oil change intervals.
- 54" AND 60" DECKS Deep 7 gauge shell with bulletproof steel baffles for superior strength.
- **PROVEN POWER** Equipped with the industry-preferred Kawasaki® FX and FT EFI engines for trusted reliability and performance.