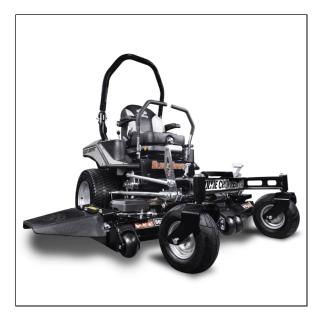

# Dixie Chopper Blackhawk HP 54'' Zero Turn Mower

#### SUPERIOR MOWING EXPERIENCE WITH UNMATCHED PERFORMANCE

The BlackHawk HP provides a superior mowing experience with advanced operator controls, commercial-grade components, and unmatched performance and comfort.

#### **FEATURES** -

- OCDC Foot-operated to keep your hands on the steering levers.
- SUSPENSION SEAT Full suspension for ultimate comfort all day long.
- PARKER® HTJ Speeds up to 10 mph with smooth steering and 1,000-hour oil change intervals.
- 54" AND 60" DECKS Deep 7 gauge shell with bulletproof steel baffles for superior strength.
- **PROVEN POWER** Equipped with the industry-preferred Kawasaki® FX and FT EFI engines for trusted reliability and performance.