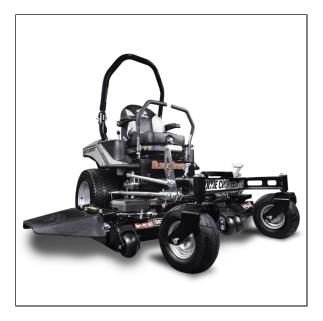

# Dixie Chopper Blackhawk HP 60'' Zero Turn Mower

### SUPERIOR MOWING EXPERIENCE WITH UNMATCHED PERFORMANCE

The BlackHawk HP provides a superior mowing experience with advanced operator controls, commercial-grade components, and unmatched performance and comfort.

#### **FEATURES** -

- OCDC Foot-operated to keep your hands on the steering levers.
- SUSPENSION SEAT Full suspension for ultimate comfort all day long.
- **PARKER® HTJ** Speeds up to 10 mph with smooth steering and 1,000-hour oil change intervals.
- 54" AND 60" DECKS Deep 7 gauge shell with bulletproof steel baffles for superior strength.
- **PROVEN POWER** Equipped with the industry-preferred Kawasaki® FX and FT EFI engines for trusted reliability and performance.