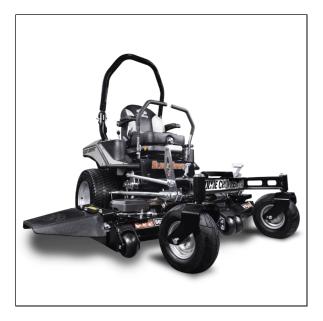

# Dixie Chopper Blackhawk HP 60'' EFI Zero Turn Mower

### SUPERIOR MOWING EXPERIENCE WITH UNMATCHED PERFORMANCE

The BlackHawk HP provides a superior mowing experience with advanced operator controls, commercial-grade components, and unmatched performance and comfort.

#### **FEATURES** -

- OCDC Foot-operated to keep your hands on the steering levers.
- SUSPENSION SEAT Full suspension for ultimate comfort all day long.
- PARKER® HTJ Speeds up to 10 mph with smooth steering and 1,000-hour oil change intervals.
- 54" AND 60" DECKS Deep 7 gauge shell with bulletproof steel baffles for superior strength.
- **PROVEN POWER** Equipped with the industry-preferred Kawasaki® FX and FT EFI engines for trusted reliability and performance.