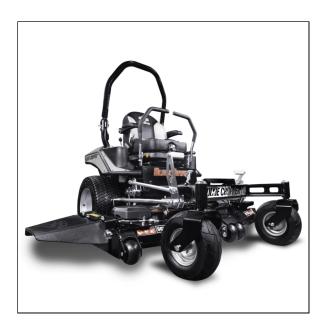

# Dixie Chopper Blackhawk HP 60" Zero Turn Mower

#### SUPERIOR MOWING EXPERIENCE WITH UNMATCHED PERFORMANCE

The BlackHawk HP provides a superior mowing experience with advanced operator controls, commercial-grade components, and unmatched performance and comfort.

#### **FEATURES -**

- OCDC Foot-operated to keep your hands on the steering levers.
- **SUSPENSION SEAT** Full suspension for ultimate comfort all day long.
- PARKER® HTJ Speeds up to 10 mph with smooth steering and 1,000-hour oil change intervals.
- 54" AND 60" DECKS Deep 7 gauge shell with bulletproof steel baffles for superior strength.
- PROVEN POWER Equipped with the industry-preferred Kawasaki® FX and FT EFI engines for trusted reliability and performance.