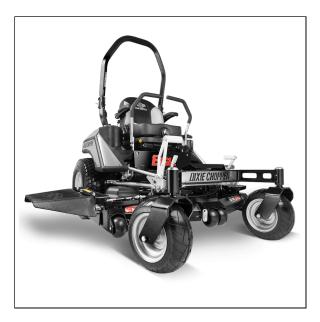

# **Dixie Chopper Eagle 54'' Zero Turn Mower**

### LADIES AND GENTLEMEN, THE EAGLE HAS LANDED.

The new Eagle is here and ready to take on any job at hand. Loaded with commercial features, the Eagle delivers more speed, power, and performance to maintain your land or commercial properties.

#### **FEATURES** -

- **OCDC** Foot-operated to keep your hands on the steering levers.
- **TURBINATOR® PRE-CLEANER** Exclusive feature removes debris for cleaner air through the engine.
- **PARKER HTG** Efficient Transmissions with 1,000-hour oil change intervals.
- 54" AND 60" DECKS Deep 7 gauge shell to tackle deep grass with ease.
- **PROVEN POWER** Equipped with an industry-preferred Kawasaki® FX engine for trusted and reliable performance.
- ENHANCED COMFORT Full suspension with a padded design and ISO-mounted platform provides ultimate comfort.