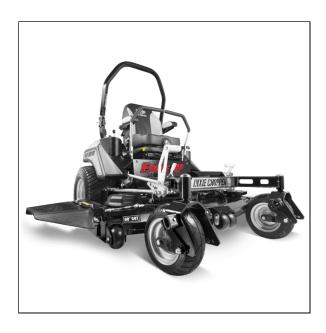

# Dixie Chopper Eagle HP 60" Zero Turn Mower

#### THE ULTIMATE MOWING EXPERIENCE.

The new Eagle HP provides the ultimate mowing experience with an unmatched combination of speed, power, performance, advanced operator controls, and comfort.

#### **FEATURES -**

- **SPRINGER FORK** Help absorb rough terrain and provide a smoother ride.
- OCD Foot-operated to keep your hands on the steering levers.
- **2-SPEED TRANSMISSION** Hydro-Gear ZT-5400 with 2-speed for ground speeds up to 18mph.
- SUSPENSION SEAT High back, padded armrests, and ISO-mounted platform.
- 60" AND 72" DECKS Deep 7 gauge shell to tackle deep grass with ease.
- PURE POWER Equipped with the industry-preferred Kawasaki® FX or Vanguard® Big Block EFI
  engines up to 40 horsepower for trusted performance and reliability.