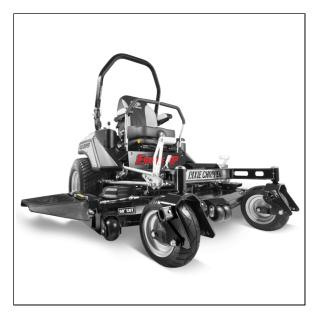

# **Dixie Chopper Eagle HP 72'' Zero Turn Mower**

#### THE ULTIMATE MOWING EXPERIENCE.

The new Eagle HP provides the ultimate mowing experience with an unmatched combination of speed, power, performance, advanced operator controls, and comfort.

#### **FEATURES** -

- SPRINGER FORK Help absorb rough terrain and provide a smoother ride.
- OCD Foot-operated to keep your hands on the steering levers.
- 2-SPEED TRANSMISSION Hydro-Gear ZT-5400 with 2-speed for ground speeds up to 18mph.
- SUSPENSION SEAT High back, padded armrests, and ISO-mounted platform.
- 60" AND 72" DECKS Deep 7 gauge shell to tackle deep grass with ease.
- **PURE POWER** Equipped with the industry-preferred Kawasaki® FX or Vanguard® Big Block EFI engines up to 40 horsepower for trusted performance and reliability.