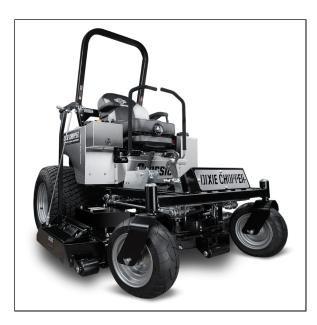

# **Dixie Chopper Classic 60'' Zero Turn Mower**

### POWER THROUGH COMMERCIAL CUTS QUICKER AND EASIER.

The Classic is the ultimate mowing machine with the perfect combination of commercial quality with industrial features.

#### **FEATURES** -

- HIGH-PERFORMANCE PACKAGE Comes standard on select models.
- OCDC Open and close the discharge chute on command
- 50", 60", AND 72" ELITE X DECK Handles all grass types in any situation.
- **POWER AND MORE POWER** Powered by industry-preferred Kawasaki<sup>®</sup> engines with options up to 35 horsepower to tackle the tough jobs with ease