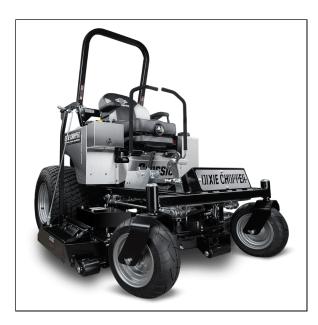

# **Dixie Chopper Classic 60'' Zero Turn Mower**

### POWER THROUGH COMMERCIAL CUTS QUICKER AND EASIER.

The Classic is the ultimate mowing machine with the perfect combination of commercial quality with industrial features.

#### **FEATURES** -

- HIGH-PERFORMANCE PACKAGE Comes standard on select models.
- OCDC Open and close the discharge chute on command
- 50", 60", AND 72" ELITE X DECK Handles all grass types in any situation.
- **POWER AND MORE POWER** Powered by industry-preferred Kawasaki<sup>®</sup> engines with options up to 35 horsepower to tackle the tough jobs with ease