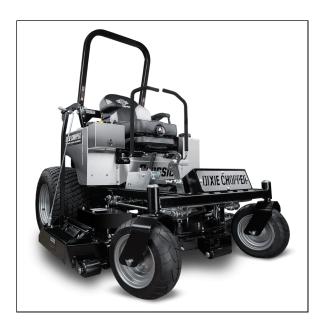

# Dixie Chopper Classic 72" Zero Turn Mower

#### POWER THROUGH COMMERCIAL CUTS QUICKER AND EASIER.

The Classic is the ultimate mowing machine with the perfect combination of commercial quality with industrial features.

#### **FEATURES** -

- HIGH-PERFORMANCE PACKAGE Comes standard on select models.
- OCDC Open and close the discharge chute on command
- 50", 60", AND 72" ELITE X DECK Handles all grass types in any situation.
- **POWER AND MORE POWER** Powered by industry-preferred Kawasaki® engines with options up to 35 horsepower to tackle the tough jobs with ease