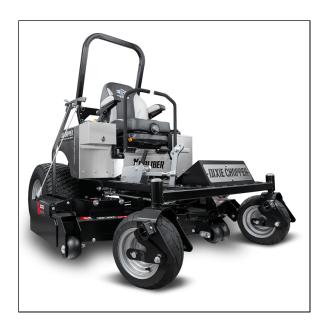

# Dixie Chopper XCaliber 66" Zero Turn Mower

#### THE TOUGHEST MOWER IN THE INDUSTRY

Professional commercial contractors and large property land owners across the U.S. have come to depend on the XCaliber for its legendary performance. Dixie Chopper's flagship mower features:

#### **FEATURES -**

- TOTAL COMFORT High-back suspension seat with recline, lumbar, and padded armrests.
- TURBINATOR® PRE-CLEANER Exclusive feature removes debris for cleaner air through the engine.
- X2 "WIND TUNNEL" DECK Increases airflow and reduces build-up inside the deck. \*optional Twist blade shown
- **PURE POWER** Equipped with an industry-preferred 35 horsepower Kawasaki® FX engine or a 40 horsepower Vanguard Big Block EFI for greater fuel efficiency