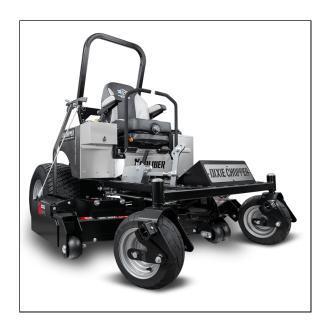

## Dixie Chopper XCaliber 74" Zero Turn Mower

#### THE TOUGHEST MOWER IN THE INDUSTRY

Professional commercial contractors and large property land owners across the U.S. have come to depend on the XCaliber for its legendary performance. Dixie Chopper's flagship mower features:

#### **FEATURES -**

- TOTAL COMFORT High-back suspension seat with recline, lumbar, and padded armrests.
- TURBINATOR® PRE-CLEANER Exclusive feature removes debris for cleaner air through the engine.
- X2 "WIND TUNNEL" DECK Increases airflow and reduces build-up inside the deck. \*optional Twist blade shown
- **PURE POWER** Equipped with an industry-preferred 35 horsepower Kawasaki® FX engine or a 40 horsepower Vanguard Big Block EFI for greater fuel efficiency