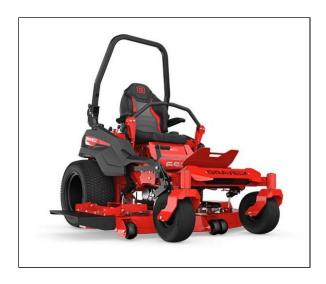

## Gravely Pro-Turn 600 60" Kawasaki® EFI Zero-Turn Mower

SURPASSING EXPECTATIONS WAS A GIVEN. OUR GOAL WAS TO REDEFINE THEM.

Introducing the new Pro-Turn 600, the latest and greatest addition to our new generation of zero-turn lawnmowers. We've pulled out all the stops to build a commercial machine focused on operator comfort without sacrificing its superior performance, and we wrapped it all up in a sleek new design. You'll cut more acreage faster yet feel less fatigued when you trailer up for the night. Once you hop on board this new standard for commercial mowers, you'll never look back.

## Features may include:

- Suspension System This makes you feel like you're part of the machine, giving you more control and comfort by removing bumps and jolts, even while mowing at higher speeds. That means less fatigue by the end of the day. It's also specially designed to self-adjust for less maintenance.
- X-Factor III Deck A new deck has been completely redesigned for better grass dispersion. Its new look is constructed from seven-gauge steel to deliver years of solid performance.
- Large Diameter Tires On both the front and rear provide a smoother ride and more traction on varying conditions.