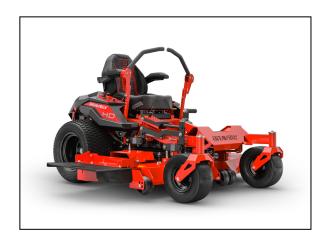

# ZT HD 52" Kohler® Zero-Turn Mower

Leading the pack in Gravely's residential series, the HD puts top performance at your fingertips.

The ZT HD from Gravely elevates expectations of style, comfort, speed, and precision. Built to commercial standards for power and durability, the only thing that makes this a residential mower is that it lives at your house.

### 10-Gauge Welded Deck

5 ½-inches deep with a reinforced leading edge provides the airflow needed to tackle hard mowing conditions.

#### **Industry-Leading Frame Design**

Large formed tubular frame rails serve as the backbone to support the loads of the machine.

#### **Constant Belt Tension (CBT) system**

Ensures the belt tension is constant, minimizing wear and heat while providing enhanced belt life with minimal adjustments necessary.