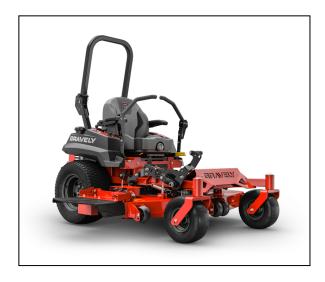

# Gravely Pro-Turn® 160 Kawasaki® Zero-Turn Mower

Put your best foot forward with the power and performance of the PRO-TURN 100.

Every inch is of value on the PRO-TURN 100. Packed with Gravely brand's time-tested features, this hardworking mower stands up to your toughest jobs.