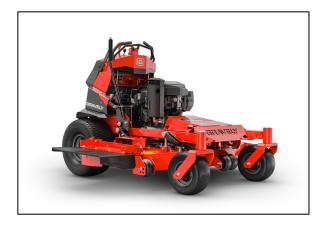

# 2022 Gravely Pro-Stance 52" Kawasaki® FX730V

Take on hills with confidence on the redesigned PRO-STANCE®. With redistributed weight and a lowered center of gravity, the PRO-STANCE offers versatility with a range of deck sizes. The redesigned PRO-STANCE will ensure you maximize your investment.