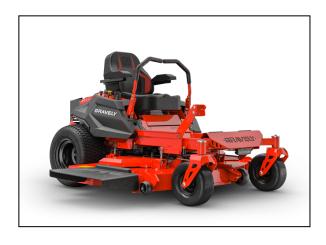

# ZT XL 52" Kohler Zero Turn Mower

#### MOW WITH AUTHORITY.

Put the heavy-duty ZT XL to the test on your toughest acreage.

Built for big jobs, the ZT XL has been redesigned with vibration isolators and a high-back seat to combine professional cut quality and comfort. Out-maneuver any obstacle with more deck sizes to meet your demands.

### **Fully Welded Tubular Frame**

This fully fabricated tubular frame is welded into a single piece, providing a strong, stable backbone you won't get from a competitive bolted, multi-sectional frame.

### 11-Gauge Fabricated Deck

Drop this 11-gauge steel deck and it won't let you down. The 4 1/2-inch-deep design delivers adequate airflow to handle challenging mowing conditions, delivering professional-grade cut quality and durability.

## **Seating Comfort**

This plush high-back seat with seat isolation along with cut and sewn armrests ensures upgraded comfort for longer mowing sessions.