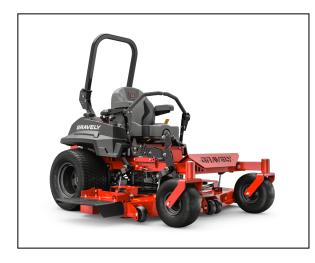

## 2022 Gravely Pro-Turn® 200 60'' Kohler

Tackle demanding jobs day after day with the durable performance of the PRO-TURN 200. Smart design and durability are packed into the PRO-TURN 200. Nimble and comfortable, the 200 delivers performance season after season with a full-suspension seat system and a 7-gauge X-Factor deck.

Features may include:

- X-Factor® II Deck The 7-gauge, X-Factor® II Deck is fabricated from top to bottom, providing industrial-strength peace of mind that's reinforced with an exclusive limited lifetime warranty.
- Seating System A full-suspension seat provides added lateral stability and improved durability with vibration control for all-day comfort.
- Steel Chassis A heavy-duty, 1.5-inch x 3-inch steel, the singular tubular frame is fabricated with four engine frame isolation points to reduce cockpit vibration by 45% while lessening operator fatigue.