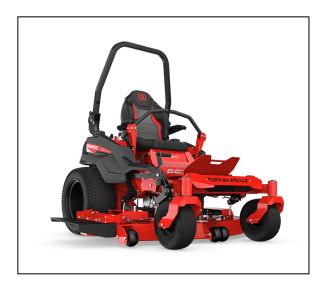

# **Gravely Pro-Turn 672 EFI Zero Turn Mower**

SURPASSING EXPECTATIONS WAS A GIVEN. OUR GOAL WAS TO REDEFINE THEM.

Introducing the new Pro-Turn 600, the latest and greatest addition to our new generation of zero-turn lawnmowers. We've pulled out all the stops to build a commercial machine focused on operator comfort without sacrificing its superior performance, and we wrapped it all up in a sleek new design. You'll cut more acreage faster yet feel less fatigued when you trailer up for the night. Once you hop on board this new standard for commercial mowers, you'll never look back.

### **Suspension System**

Makes you feel like you're part of the machine, giving you more control and comfort by removing bumps and jolts, even while mowing at higher speeds. That means less fatigue by the end of the day. It's also specially designed to self-adjust for less maintenance.

#### X-Factor® III Deck

A new deck has been completely redesigned for better grass dispersion. Its new look is constructed from seven-gauge steel to deliver years of solid performance.

#### **Large Diameter Tires**

Both the front and rear provide a smoother ride and more traction in varying conditions.