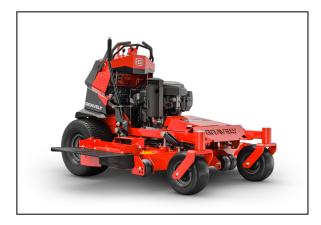

# **Gravely Z-Stance 48'' Stand On Mower**

Ride with pride and deliver that perfect commercial-quality cut. This is a powerful commercial stand-on mower that's easy to maneuver and a breeze to maintain. Its three deck sizes make quick work of a corporate campus or a gated backyard. Best of all, because its a Gravely, you know you can count on its durability.