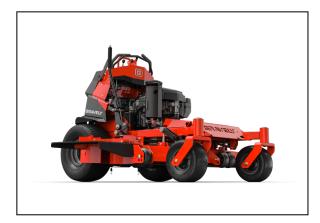

## Gravely Pro-Stance 52 Kawasaki EFI Stand On Mower 994163

Read More

SKU:994163

**Price:**\$11049

Categories: Gravely

**Product Description** 

# **Gravely Pro-Stance 52 Kawasaki EFI Stand On Mower**

Take on hills with confidence on the redesigned PRO-STANCE®. With redistributed weight and a lowered center of gravity, the PRO-STANCE offers versatility with a range of deck sizes. The redesigned PRO-STANCE will ensure you maximize your investment.