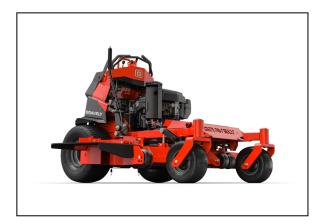

## Gravely Pro-Stance 60 Kawasaki EFI Stand On Mower 994165

Read More

SKU:994165

**Price:**\$11549

Categories: Gravely

**Product Description** 

# **Gravely Pro-Stance 60 Kawasaki EFI Stand On Mower**

Take on hills with confidence on the redesigned PRO-STANCE®. With redistributed weight and a lowered center of gravity, the PRO-STANCE offers versatility with a range of deck sizes. The redesigned PRO-STANCE will ensure you maximize your investment.