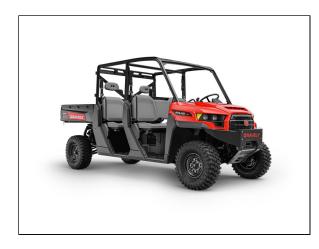

## **Gravely Atlas JSV 6400 4x4**

Read More

SKU:996207

**Price:**\$19299

**Categories:**Gravely

## ATLAS JSV® 6400 4x4

CREW WORTHY. FIELD READY.

Packed with power and torque, the Atlas JSV® features heavy-duty suspension. Haul, tow, work, dump - this ultimate job site vehicle seats six comfortably.