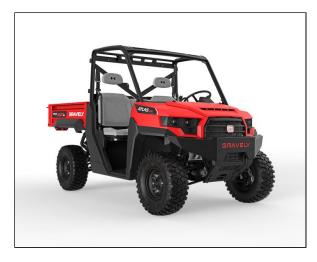

## Gravely Atlas JSV 3400SD 4x4

Read More

SKU:996204

**Price:**\$17199

Categories: Gravely

## ATLAS JSV® 3400SD 4x4

## BLAZE YOUR OWN TRAIL.

There's no shortage of power and torque in the Atlas JSV 3400 and 3400SD. You can haul, work, tow, dump - and a ton of other jobs you haven't even discovered yet. It features heavy-duty suspension and seats three comfortably.

A two-cylinder, 1000cc, OHC engine, stronger clutch, and smoother drivetrain tackle demanding job site conditions

The Atlas JSV's fabricated all-steel cargo bed won't buckle or bend. Dump cargo with the touch of a button and haul a fully loaded pallet, thanks to a generous 18 cubic feet of cargo space.

\*Steel cargo bed available on 3400SD model only.

A one-piece chassis and independent rear suspension offers rigidity in the toughest work environments.