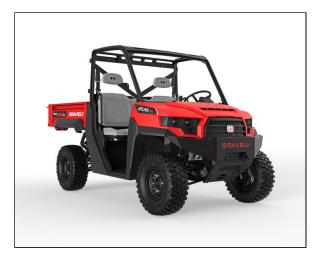

## ATLAS JSV® 3400 4x4

## BLAZE YOUR OWN TRAIL.

There's no shortage of power and torque in the Atlas JSV 3400 and 3400SD. You can haul, work, tow, dump - and a ton of other jobs you haven't even discovered yet. It features heavy-duty suspension and seats three comfortably.

A two-cylinder, 1000cc, OHC engine, stronger clutch, and smoother drivetrain tackle demanding job site conditions

The Atlas JSV's fabricated all-steel cargo bed won't buckle or bend. Dump cargo with the touch of a button and haul a fully loaded pallet, thanks to a generous 18 cubic feet of cargo space.

\*Steel cargo bed available on 3400SD model only.

A one-piece chassis and independent rear suspension offers rigidity in the toughest work environments.